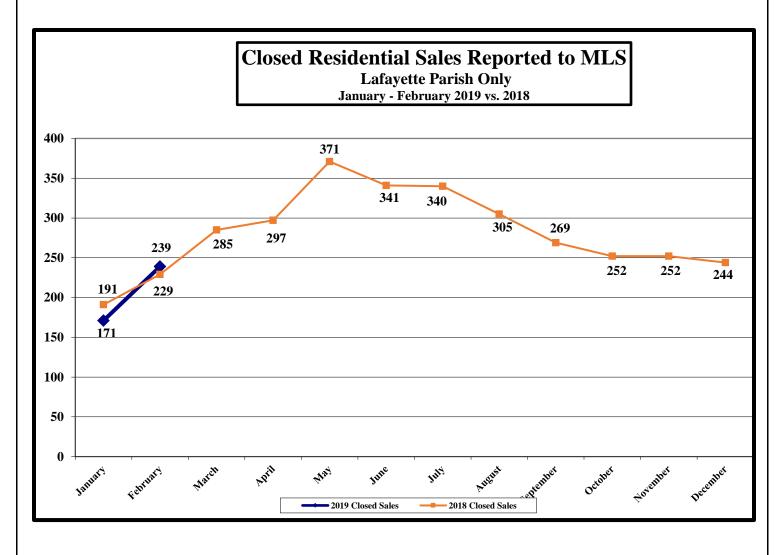

## LAFAYETTE PARISH (Excludes "GEO" areas outside Lafayette Parish)

|                                                                                                                                                                                   |            | •                                                                                                                                  |  |  |  |  |  |  |  |  |  |
|-----------------------------------------------------------------------------------------------------------------------------------------------------------------------------------|------------|------------------------------------------------------------------------------------------------------------------------------------|--|--|--|--|--|--|--|--|--|
| New Const.                                                                                                                                                                        | Re-sales   |                                                                                                                                    |  |  |  |  |  |  |  |  |  |
| 2/19: 47                                                                                                                                                                          | 192        | Number of Closed Home Sales Reported to MLS, February: 2019: 239                                                                   |  |  |  |  |  |  |  |  |  |
| 2/18: 57                                                                                                                                                                          | 172        | Number of Closed Home Sales Reported to MLS, February: 2018: 229                                                                   |  |  |  |  |  |  |  |  |  |
| -17.54%                                                                                                                                                                           | +11.63%    | (% change for February: +04.37%)                                                                                                   |  |  |  |  |  |  |  |  |  |
|                                                                                                                                                                                   |            | (% change from January 2019: +39.77%)                                                                                              |  |  |  |  |  |  |  |  |  |
| New Const.                                                                                                                                                                        | Re-sales   |                                                                                                                                    |  |  |  |  |  |  |  |  |  |
| <b>'19:</b> 86                                                                                                                                                                    | 324        | Cumulative total, January – February 2019: 410<br>Cumulative total, January – February 2018: 420<br>(% cumulative change: -02.38%) |  |  |  |  |  |  |  |  |  |
| <b>'18: 110</b>                                                                                                                                                                   | 310        |                                                                                                                                    |  |  |  |  |  |  |  |  |  |
| -21.82%                                                                                                                                                                           | +04.52%    |                                                                                                                                    |  |  |  |  |  |  |  |  |  |
|                                                                                                                                                                                   |            | (/v cumumi. c change. v2100/v)                                                                                                     |  |  |  |  |  |  |  |  |  |
| '19: 94 days                                                                                                                                                                      | 83 days    | Average Days on Market, January – February 2019: 86                                                                                |  |  |  |  |  |  |  |  |  |
| '18: 97 days                                                                                                                                                                      | 92 days    | Average Days on Market, January – February 2018: 93                                                                                |  |  |  |  |  |  |  |  |  |
| -03 days                                                                                                                                                                          | -09 days   | (Change for January - February: -07 days)                                                                                          |  |  |  |  |  |  |  |  |  |
|                                                                                                                                                                                   |            |                                                                                                                                    |  |  |  |  |  |  |  |  |  |
| <b>Current Sales</b>                                                                                                                                                              | Compared t | <u>Past Years</u> : <u>2012</u> <u>2013</u> <u>2014</u> <u>2015</u> <u>2016</u> <u>2017</u>                                        |  |  |  |  |  |  |  |  |  |
| Current Sales Compared to Past Years:     2012     2013     2014     2015     2016     2017       (2019 Lafayette Parish sales as     303     413     416     428     390     450 |            |                                                                                                                                    |  |  |  |  |  |  |  |  |  |
| Compared to prior year's sales) +35.31% -00.73% -01.44% -04.21% +05.13% -08.89%                                                                                                   |            |                                                                                                                                    |  |  |  |  |  |  |  |  |  |
|                                                                                                                                                                                   |            |                                                                                                                                    |  |  |  |  |  |  |  |  |  |