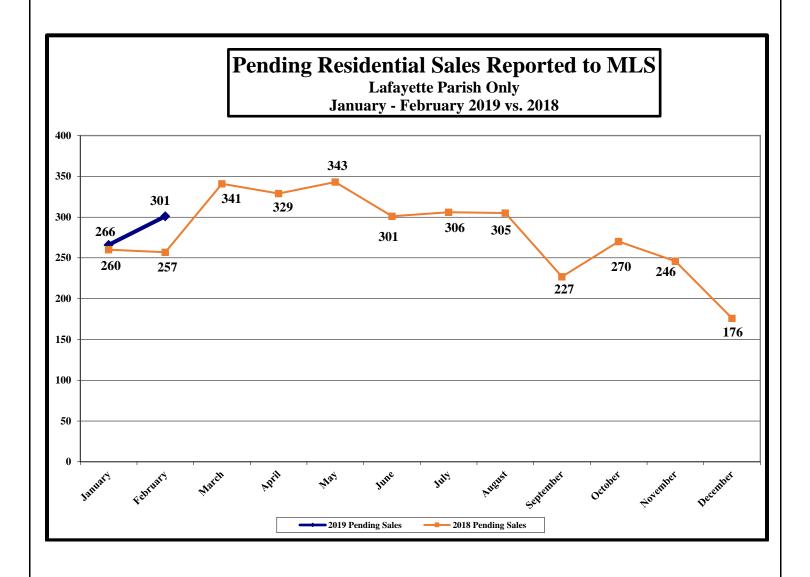

#### LAFAYETTE PARISH

(Excludes "GEO" areas outside of Lafayette Parish)

| New Const.                      | Re-sales              | (Excludes "GEO" areas outside of Lafayette Parish)                                                                                                                       |
|---------------------------------|-----------------------|--------------------------------------------------------------------------------------------------------------------------------------------------------------------------|
| 2/19: 61<br>2/18: 55<br>+10.91% | 240<br>202<br>+18.81% | Number of Pending Home Sales Reported to MLS, February 2019: 301<br>Number of Pending Home Sales Reported to MLS, February 2018: 257<br>(% change for February: +17.12%) |
| New Const.                      | Re-sales              | (% change from January 2019: +13.16%)                                                                                                                                    |

Cumulative total, January – February 2019: 567 **'19: 127** 440 **'18:** 130 387 **Cumulative total, January – February 2018: 517** +13.70% -02.31% (% cumulative change: +09.67%)