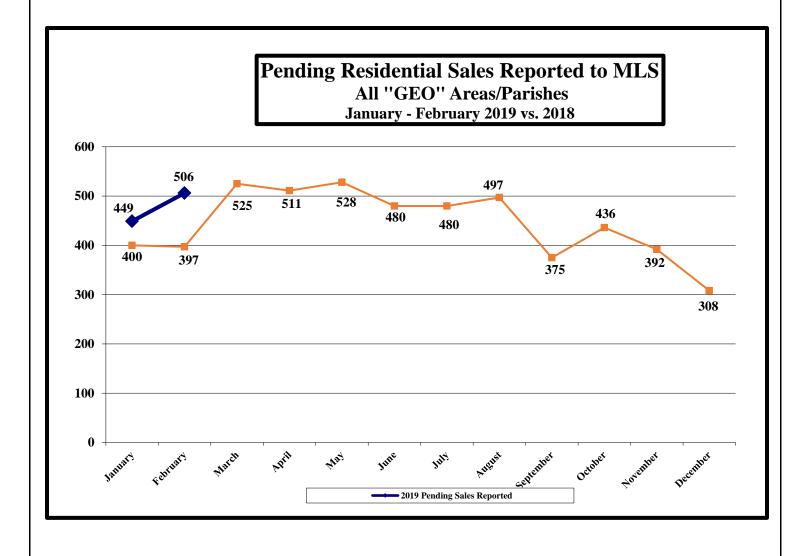

### ALL "GEO" AREAS/PARISHES (Includes "GEO" areas outside of Lafayette Parish)

Outside Lafayette Parish

Feb. '19: 205 Feb. '18: 140 (% chg: +46.43%) Number of Pending Home Sales Reported to MLS, February 2019: 506 Number of Pending Home Sales Reported to MLS, February 2018: 397 (% change for February: +27.46%)

(% change from January 2019: +12.69%)

'19: 388
'18: 280
(% chg: +38.57%)

Cumulative total, January – February 2019: 955 Cumulative total, January – February 2018: 797 (% cumulative change: +19.82%)