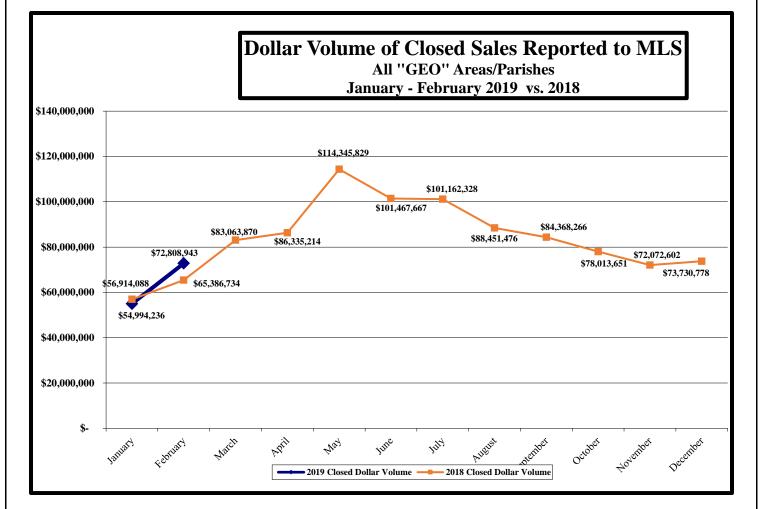

'19: \$126,293 '18: \$121,169 (% chg: +04.23%) (Includes "GEO" areas outside of Lafayette Parish)

Dollar Volume of Closed Residential Sales, February 2019: \$72,808,943 Dollar Volume of Closed Residential Sales, February 2018: \$65,386,734 (% change for February: +11.35%)

(% change from January 2019: +32.39%)

Cumulative total January – February 2019: \$127,803,179 Cumulative total January – February 2018: \$122,300,822 (% cumulative change: +04.50%)

Average Sale Price, January - February 2019: \$175,795 Average Sale Price, January - February 2018: \$190,499 (% change in Average Sale Price: -07.72%)