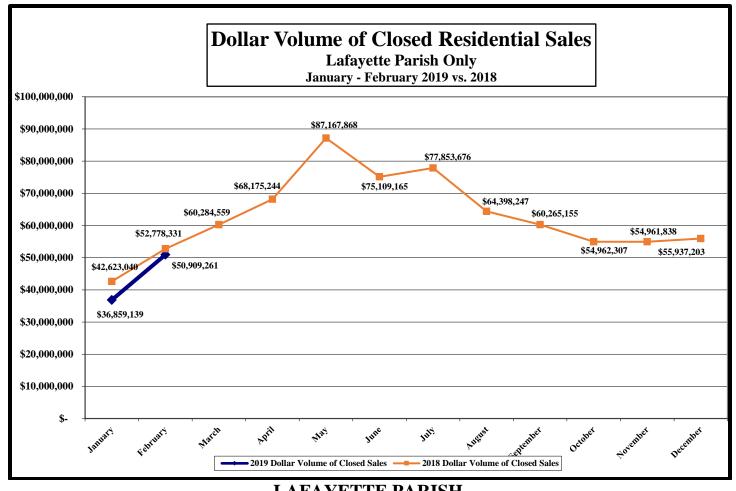

#### LAFAYETTE PARISH (Excludes "GEO" areas outside of Lafayette Parish)

| New Const.                                                   | Re-sales          |                                                                                                                               |  |  |  |  |  |  |
|--------------------------------------------------------------|-------------------|-------------------------------------------------------------------------------------------------------------------------------|--|--|--|--|--|--|
| 2/19: \$12,250,052                                           | \$38,659,209      | Dollar Volume of Closed Residential Sales, February 2019: \$50,909,261                                                        |  |  |  |  |  |  |
| 2/18: \$14,122,395                                           | \$38,655,936      | Dollar Volume of Closed Residential Sales, February 2018: \$52,778,331                                                        |  |  |  |  |  |  |
| -13.26%                                                      | +00.01%           | (% change for December: -03.54%)                                                                                              |  |  |  |  |  |  |
| New Const.                                                   | Re-sales          | (% change from January 2019: +38.12%)                                                                                         |  |  |  |  |  |  |
| '19: \$22,185,112                                            | \$65,583,288      | Cumulative total January – February 2019: \$87,768,400                                                                        |  |  |  |  |  |  |
| '18: \$27,860,135                                            | \$67,541,236      | Cumulative total January – February 2018: \$95,401,371                                                                        |  |  |  |  |  |  |
| -20.37%                                                      | -02.90%           | (% cumulative change: -08.00%)                                                                                                |  |  |  |  |  |  |
| '19: \$257,966                                               | \$202,417         | Average Sale Price, January - February 2019: \$214,069                                                                        |  |  |  |  |  |  |
| '18: \$253,273                                               | \$217,874         | Average Sale Price, January - February 2018: \$227,146                                                                        |  |  |  |  |  |  |
| +01.85%                                                      | -07.09%           | (% change in Average Sale Price: -05.76%)                                                                                     |  |  |  |  |  |  |
| '19: \$223,750                                               | \$175,000         | Median Sold Price, January – February 2019: \$194,000                                                                         |  |  |  |  |  |  |
| '18: \$232,919                                               | \$177,000         | Median Sold Price, January – February 2018: \$193,950                                                                         |  |  |  |  |  |  |
| -03.94%                                                      | -01.13%           | (% change in Median Sold Price: +01.04%)                                                                                      |  |  |  |  |  |  |
| '19: 99.43% '18: 99.37%                                      | 96.48%<br>96.11%  | % of List Price to Sale Price, January - February 2019: 97.21% % of List Price to Sale Price, January - February 2018: 97.04% |  |  |  |  |  |  |
| Current Sales Com<br>(2019 Lafayette Pa<br>as compared to pr | rish dollar volun |                                                                                                                               |  |  |  |  |  |  |