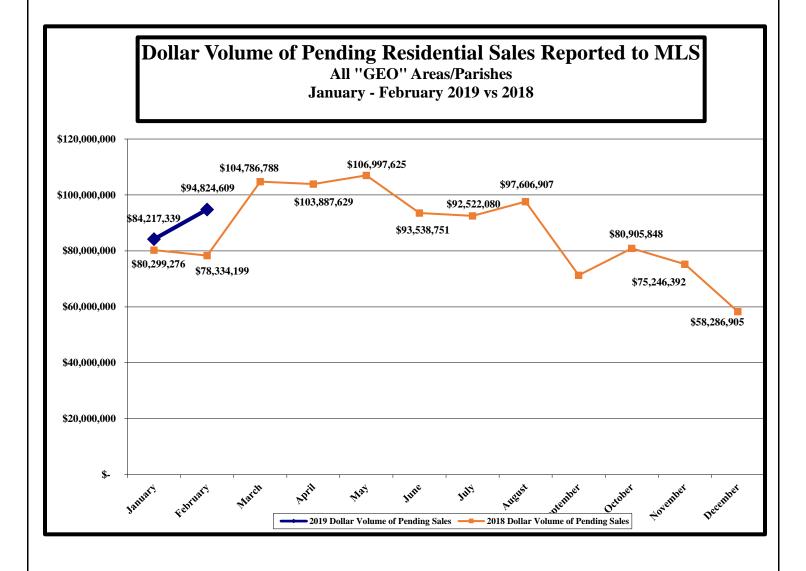

### ALL "GEO" AREAS/PARISHES (Includes "GEO" areas outside of Lafayette Parish)

Dollar Volume of Pending Home Sales, February 2019: \$94,824,609 Dollar Volume of Pending Home Sales, February 2018: \$78,334,199 (% change for February: +21.05%)

(% change from January 2019: +12.60%)

Cumulative total, January – February 2019: \$179,041,948 Cumulative total, January – February 2018: \$158,633,475 (% cumulative change: +12.87%)