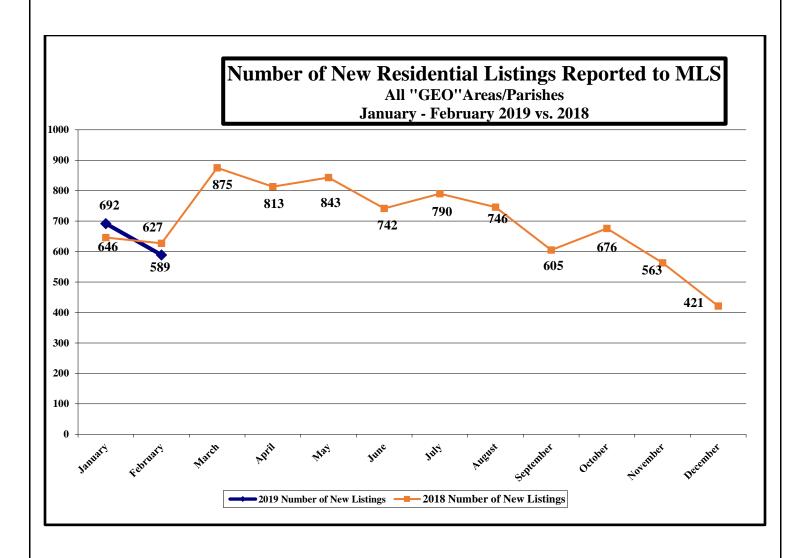

### ALL "GEO" AREAS/PARISHES (Includes "GEO" areas outside of Lafayette Parish)

Number of New Residential Listings Reported to MLS, February 2019: 589 Number of New Residential Listings Reported to MLS, February 2018: 627 (% change for February: (-06.06%)

(% change from January 2019: -14.88%)

Cumulative total, January – February 2019: 1,281 Cumulative total, January – February 2018: 1,273 (% cumulative change: +00.63%)