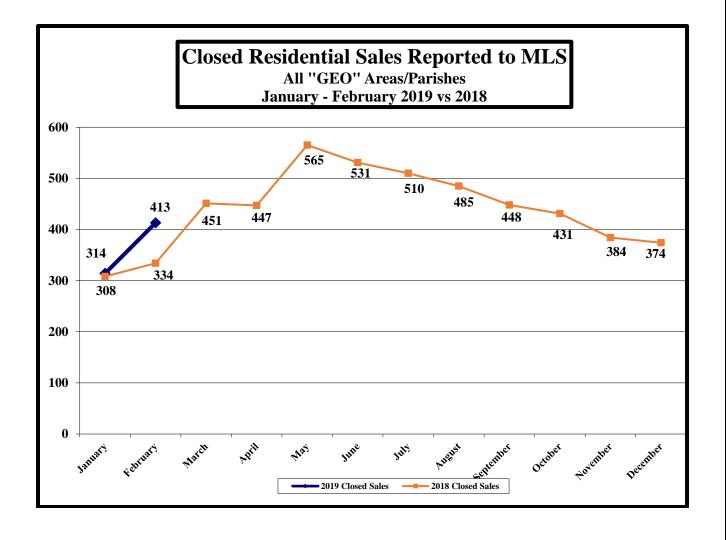

#### **Outside Lafavette Parish**

Number of Closed Home Sales Reported to MLS, February 2019: 413 Feb. '19: 174 Feb. '18: 105 Number of Closed Home Sales Reported to MLS, February 2018: 334 (% chg: +65.71%)

(% change for February: +23.65%)

(% change from January 2019: +31.53%)

Cumulative total, January – February 2019: 727 **'19: 317** Cumulative total, January – February 2018: 642 **'18: 222** 

(% chg: +42.79%) (% cumulative change: +13.24%)