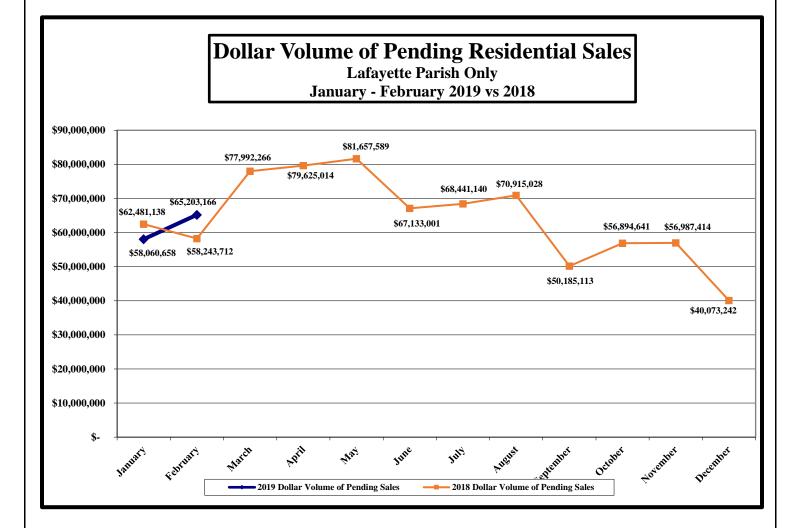

### LAFAYETTE PARISH (Excludes "GEO" areas outside of Lafayette Parish)

Dollar Volume of Pending Home Sales, February 2019: \$65,203,166 Dollar Volume of Pending Home Sales, February 2018: \$58,243,166 (% change for February: +11.95%)

(% change from January 2019: +12.30%)

Cumulative total, January – February 2019: \$123,263,824 Cumulative total, January – February 2018: \$120,724,850 (% cumulative change: +02.10%)