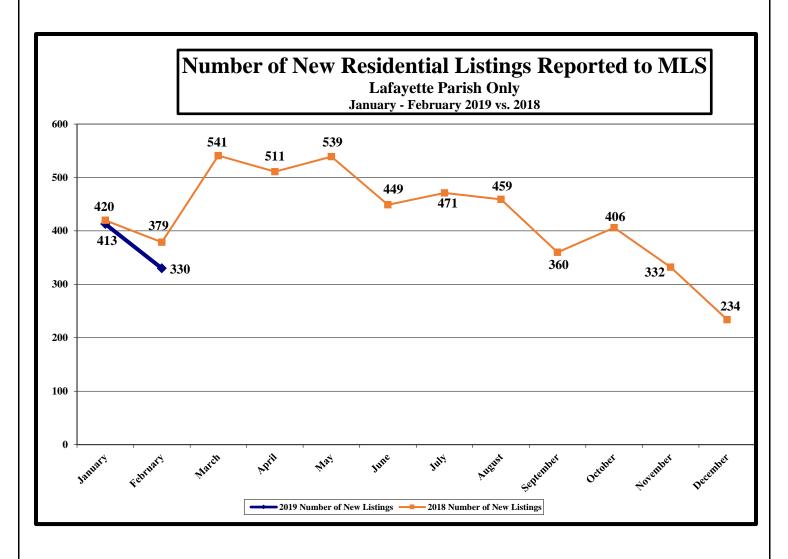

### LAFAYETTE PARISH (Excludes "GEO" areas outside of Lafayette Parish)

Number of New Residential Listings Reported to MLS, February 2019: 330 Number of New Residential Listings Reported to MLS, February 2018: 379 (% change for February: -12.93%)

(% change from January 2019: -20.10%)

Cumulative total, January – February 2019: 743 Cumulative total, January – February 2018: 799 (% cumulative change: -07.01%)

| <b>Comparison to Past Years:</b> | <u>2012</u> | <u>2013</u> | 2014    | <u>2015</u> | <u>2016</u> | <u>2017</u> | <b>2018</b> | <b>2019</b> |
|----------------------------------|-------------|-------------|---------|-------------|-------------|-------------|-------------|-------------|
| <b>#New Listings Taken</b>       | 625         | 654         | 705     | 732         | 804         | 783         | 799         | 743         |
| # Sold                           | 303         | 413         | 416     | 428         | 390         | 450         | 420         | 410         |
| Ratio – New Listings/Sold        | 2.06:1      | 1.58:1      | 1.69:1  | 1.71:1      | 2.06:1      | 1.74:1      | 1.90:1      | 1.81:1      |
| 2018 % +/- over                  | +18.88%     | +13.61%     | +05.39% | +01.50%     | -07.59%     | -05.11%     | -07.01%     |             |